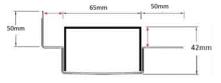

#### **SPECIFICATIONS + DIMENSIONS**

Channel Width 65mm
Channel Depth 42mm
Length(s) As Required
Outlet Size DN40, DN50, DN65