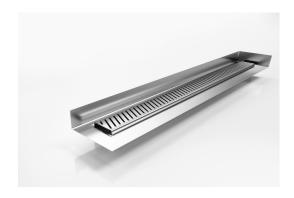

## **Linear Drain with Tile Flange**

Our punched angle slot grate design featuring a custom channel with tile flange.

The F Series features a custom made flange for floor and walls combined with a choice of grate or tile insert from Stormtech's superb designer range.

Stormtech's range of architectural grates and drains with tile flanges are designed to solve the complexities of today's building requirements

Custom made to suit your range requirements; including custom built flange ledge to suit your tile depth, outlet size and channel position.

Refer to AS3500 for outlet pipe sizes specific to your installation.

Code 65PASiMTLF
Range 65
Grate Style PAS
Category Made-to-Length
Channel Material Stainless Steel
Steel Grade 316

Grates longer than 1500mm supplied in sections. Tile Inserts longer than 1200mm supplied in sections. Channels over 3000mm supplied in sections with joiner. +/-2mm tolerance on dimensions.