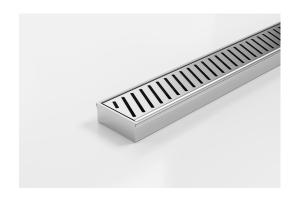

# **Linear Drain**

All stainless steel drainage unit made to specified length with specified outlet position. New Punched Angle Slot Grate

The 65PAS25 is a Punched Perpendicular Slot grate design.

Manufactured from 316 marine grade the 65PAS25 is 65mm wide and 25mm deep.

Refer to AS3500 for outlet pipe sizes specific to your installation.

Code 65PASi25MTL

Range 65

**Grate Style PAS** 

Category Made-to-Length

Channel Material Stainless Steel

Steel Grade 316

Grates longer than 1500mm supplied in sections. Tile Inserts longer than 1200mm supplied in sections. Channels over 3000mm supplied in sections with joiner. +/-2mm tolerance on dimensions.