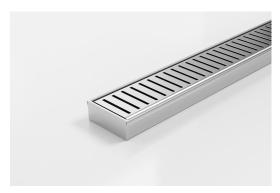

## **Linear Drain**

The 65PPS25 is a Punched Perpendicular Slot grate design.

Manufactured from 316 marine grade the 65PPS25 is 65mm wide and 25mm deep.

Refer to AS3500 for outlet pipe sizes specific to your installation.

Code 65PPSi25MTL

Range 65

**Grate Style PPS** 

Category Made-to-Length

Channel Material Stainless Steel

Steel Grade 316

Grates longer than 1500mm supplied in sections. Tile Inserts longer than 1200mm supplied in sections. Channels over 3000mm supplied in sections with joiner. +/-2mm tolerance on dimensions.