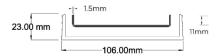

### **SPECIFICATIONS + DIMENSIONS**

Channel Width 106mm Channel Depth 23mm

**Length(s)** 1000mm 1200mm 1500mm 1800mm

2000mm 2400mm 2700mm 3000mm

Outlet Size DN80, DN100