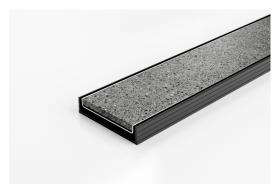

## **Tile Insert Drain**

The 100Tii20 is a Tile Insert Drain manufactured from 1.5mm thick 316 marine grade stainless steel.

Suitable for tiles up to 10mm thick.

Black uPVC channel only suitable for Internal use only

Code 100TiGBL20

Range 100

Grate Style Ti

**Category** Modular Kits

Channel Material uPVC

Steel Grade 316

Grates longer than 1500mm supplied in sections. Tile Inserts longer than 1200mm supplied in sections. Channels over 3000mm supplied in sections with joiner. +/-2mm tolerance on dimensions.