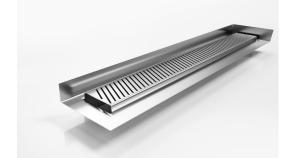

## **Linear Drain with Tile Flange**

All Stainless Steel unit made to length with specified outlet position and specified floor and/or wall flanges.

New Punched Angle Slot Grate

Channel Width 100mm
Channel Depth 42mm
Length(s) As Required

**Outlet Size** DN40, DN50, DN65, DN80, DN100

Code 100PASiMTLF

Range 100

Grate Style PAS

Category Made-to-Length

Channel Material Stainless Steel

Grates longer than 1500mm supplied in sections. Tile Inserts longer than 1200mm supplied in sections. Channels over 3000mm supplied in sections with joiner. +/-2mm tolerance on