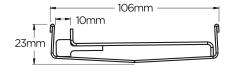

#### **SPECIFICATIONS + DIMENSIONS**

Channel Width106mmChannel Depth23mmLength(s)As RequiredOutlet SizeDN80, DN100