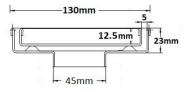

## **SPECIFICATIONS + DIMENSIONS**

Channel Width 130mm - 130mm

Channel Depth 23mm
Length(s) As Required
Outlet Size DN50