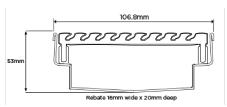

#### **SPECIFICATIONS + DIMENSIONS**

Channel Width 107mm
Channel Depth 53mm
Length(s) As Required

Outlet Size DN40, DN50, DN65, DN80