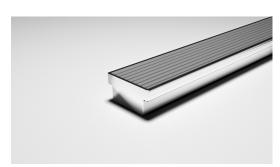

## **Linear Drain**

With a channel manufactured from sustainably sourced 316 marine grade stainless steel for durability, hygiene and luxurious visual appeal. This drainage is made to specified length with specified outlet position, featuring Stormtech's Good Design Award winning Wave Grate made from anodized aluminium.

#### **SPECIFICATIONS + DIMENSIONS**

Channel Width 107mm
Channel Depth 53mm
Length(s) As Required

Outlet Size DN40, DN50, DN65, DN80