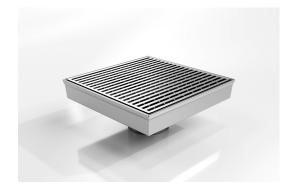

## **Square Floor Waste**

Code SQ MTS
Range Custom Fabrication
Category Custom Made
Channel Material Stainless Steel

Grates longer than 1500mm supplied in sections. Tile Inserts longer than 1200mm supplied in sections. Channels over 3000mm supplied in sections with joiner. +/-2mm tolerance on dimensions.

Custom, Made to Specification square floor waste of variable width and depth. Available in 316 marine grade or 304 stainless steel. Please note that electropolishing is recommended for installation areas in close proximity to a surf beach or pool area.