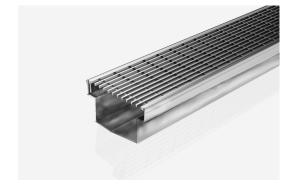

## **Linear Drain**

The 100TRi50MTL is a linear drainage system providing a solution for minimum stepdown requirement of 50mm in doorways.

Manufactured from sustainably sourced 316 marine grade stainless steel for durability, hygiene and luxurious visual appeal. This drainage is made to specified length with specified outlet position, featuring Stormtech's standard wedgewire grate (3mm wire/5mm gap).