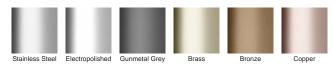

Please be aware that for a pool installation or installation environment close to a surf beach, you may need to have your stainless steel grates electropolished.

Channel Width 107mm
Channel Depth 53mm
Length(s) As Required

## STORMTECH COLOUR FINISHES

Electroplate finishes subject to natural variation with time and local environment. Factors such as pools/surf beaches may require electropolishing. Contact us for suitability.