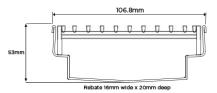

Please be aware that for a pool installation or installation environment close to a surf beach, you may need to have your stainless steel grates electropolished.

Channel Width 107mm
Channel Depth 53mm
Length(s) As Required

Outlet Size DN40, DN50, DN65, DN80

Code 100TRi50MTL

Range 100

Grate Style TR

Category Made-to-Length

Channel Material Stainless Steel

Steel Grade 316

Grates longer than 1500mm supplied in sections. Tile Inserts longer than 1200mm supplied in sections. Channels over 3000mm supplied in sections with joiner. +/-2mm tolerance on dimensions.