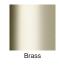

## **PVD BRAS-Grate**



Code PVD BRAS-Grate
Range Colours and Finishes
Category Colours and Finishes

Grates longer than 1500mm supplied in sections. Tile Inserts longer than 1200mm supplied in sections. Channels over 3000mm supplied in sections with joiner. +/-2mm tolerance on dimensions.

PVD (Physical Vapour Deposition) of grate or tile insert only, in BRASS colour.

## STORMTECH COLOUR FINISHES



Electroplate finishes subject to natural variation with time and local environment. Factors such as pools/surf beaches may require electropolishing. Contact us for suitability.

## PRODUCT APPLICATIONS

Copyright © Stormtech Pty Ltd. Patent 733361. Drawings not to scale, please use dimensions shown. Downloaded 27/04/2025 (please check for updates)