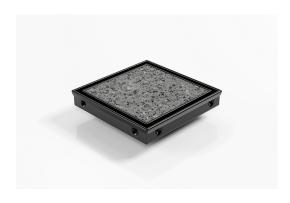

## **Square Floor Waste**

Square Floor waste with Tile Insert

The SQP100Ti is a premium floor waste drain.

The SQ Range of floor waste units allow the integration of a standard floor waste with Stormtech linear drainage.

Tile Insert Floor waste measures 130mm x 130mm.

It is suitable for tiles up to 12mm thick.