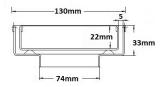

#### SPECIFICATIONS + DIMENSIONS

**Channel Width** 130mm - 130mm

**Channel Depth** 33mm Length(s) 130mm **Outlet Size DN80** 