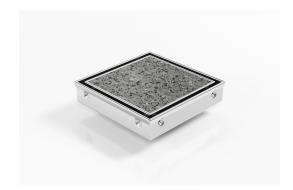

## **Square Floor Waste**

The SQP100Ti is a premium floor waste drain.

The SQ Range of floor waste units allow the integration of a standard floor waste with Stormtech linear drainage.

Tile Insert Floor waste measures 130mm x 130mm.

It is suitable for tiles / stone up to 20mm thick.

Code SQP100Ti33DN80

Range Square

Grate Style Ti

**Category** Square Floor Waste

**Channel Material Stainless Steel** 

Steel Grade 316

Grates longer than 1500mm supplied in sections. Tile Inserts longer than 1200mm supplied in sections. Channels over 3000mm supplied in sections with joiner. +/-2mm tolerance on dimensions

#### SPECIFICATIONS + DIMENSIONS

**Channel Width** 130mm - 130mm

**Channel Depth** 33mm Length(s) 130mm **Outlet Size DN80** 