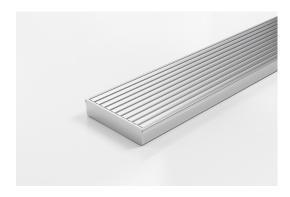

Custom Grate Available in Anodised Aluminium Width 100mm.

Depth from 32mm - 100mm

For site specific needs or unusual situations, choose from our Custom Fabrication range.

Stormtech can customise any drainage requirements to achieve maximum efficiency