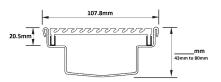

## 100AAi-MTS

Code 100AAi-MTS
Range Custom Fabrication
Grate Style AA
Category Custom Made
Channel Material Stainless Steel

Grates longer than 1500mm supplied in sections. Tile Inserts longer than 1200mm supplied in sections. Channels over 3000mm supplied in sections with joiner. +/-2mm tolerance on dimensions

Custom Grate Available in Anodised Aluminium Width 100mm.

Depth from 32mm - 100mm

For site specific needs or unusual situations, choose from our Custom Fabrication range.

Stormtech can customise any drainage requirements to achieve maximum efficiency