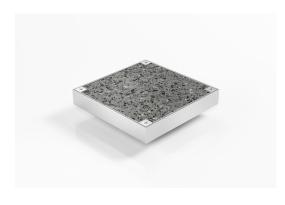

# SQ100TiCL20DN100 Clean Out

### **Square Floor Waste**

- Clean Out inspection points are the ideal solution where access to the drainage line is required
- The clear-out inspection point can be infilled with a solid tile giving an extra special effect.
- Manufactured in grade 316 stainless steel with a satin finish.
- Suitable for tiles up to 17mm thick.
- 4 screws to secure the tile insert to the channel with a square rubber pad added between the insert and the channel

#### SPECIFICATIONS + DIMENSIONS

Channel Width 130mm
Channel Depth 22mm
Length(s) 130mm
Outlet Size DN100