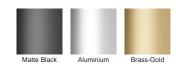

# 100AATDiS-Black

## Threshold with Sill

Suitable for sliding and hinged doors.

A threshold drain for sill usage only featuring a concealed channel section system with an integrated sill suitable for all door track types.

Allows door sills to be drained while having internal and external floor surfaces with no step down.