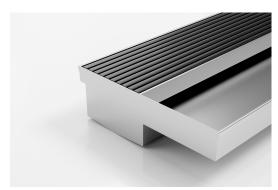

#### SPECIFICATIONS + DIMENSIONS

Channel Width 110mm
Channel Depth Adjustable
Length(s) As Required
Outlet Size N/A