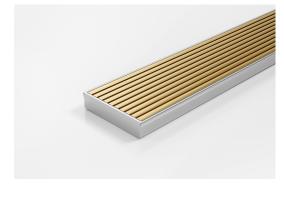

## **Linear Drain**

The 100AAiCO20-BG drainage unit features our Anodised Aluminium Wave grate design in Brass-Gold paired with a Stainless Steel channel.

Complete finished unit, ready to install with all Aluminium Grate and 316 marine grade Stainless Steel channel and centre outlet.

Channel Width 106mm Channel Depth 23mm

**Length(s)** 900mm 1000mm 1200mm 1500mm

Outlet Size DN80