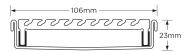

**Channel Width** 106mm **Channel Depth** 23mm

**Length(s)** 900mm 1000mm 1200mm 1500mm

Outlet Size DN80