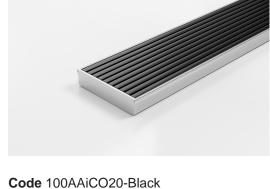

## 100AAiCO20-Black

## **Linear Drain**

The 100AAiCO20-Black drainage unit features our Anodised Aluminium Wave grate design in Matte Black paired with a Stainless Steel channel.

Complete finished unit, ready to install with all Aluminium Grate and 316 marine grade Stainless Steel channel and centre outlet.

**Channel Width** 106mm **Channel Depth** 23mm

**Length(s)** 900mm 1000mm 1200mm 1500mm

Outlet Size DN80