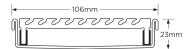

Channel Width 106mm Channel Depth 23mm

**Length(s)** 900mm 1000mm 1200mm 1500mm

Outlet Size DN80