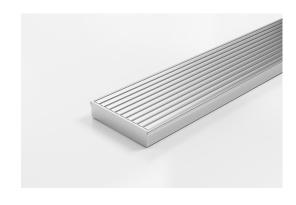

## **Linear Drain**

The 100AAiCO20 drainage unit features our Anodised Aluminium Wave grate design paired with a Stainless Steel channel.

Complete finished unit, ready to install with 316 marine grade Stainless Steel channel and centre outlet.

Channel Width 106mm Channel Depth 23mm

**Length(s)** 900mm 1000mm 1200mm 1500mm

Outlet Size DN80