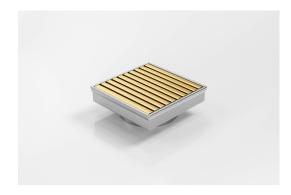

## **Square Floor Waste**

Square Floor waste with the Anodised Aluminium Wave design grate in Brass-Gold finish.

The Square Range of floor waste units allow the integration of a standard floor waste with Stormtech linear drainage.

Featuring a 316 marine grade Stainless Steel channel, the Square Range is available with all Stormtech grate designs and finishes.

Available with 89mm, 76mm or 44mm outlet.

Code SQ100AADN50BG

Range Square

**Grate Style AA** 

Category Square Floor Waste

Channel Material Stainless Steel

Steel Grade 316

Grates longer than 1500mm supplied in sections. Tile Inserts longer than 1200mm supplied in sections. Channels over 3000mm supplied in sections with joiner. +/-2mm tolerance on dimensions