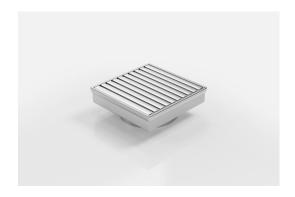

## **Square Floor Waste**

Square Floor waste with the exclusive Aluminium Wave design grate.

The Square Range of floor waste units allow the integration of a standard floor waste with Stormtech linear drainage.

Featuring a 316 marine grade Stainless Steel channel, the Square Range is available with all Stormtech grate designs and finishes.

Available with 89mm, 76mm or 44mm outlet.

Code SQ100AADN100

Range Square