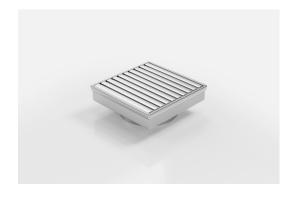

## **Square Floor Waste**

Square Floor waste with the exclusive Aluminium Wave design grate.

The Square Range of floor waste units allow the integration of a standard floor waste with Stormtech linear drainage.

Featuring a 316 marine grade Stainless Steel channel, the Square Range is available with all Stormtech grate designs and finishes.

Available with 89mm, 76mm or 44mm outlet.

Code SQ100AADN50

Range Square

Grate Style AA

#### **SPECIFICATIONS + DIMENSIONS**

Channel Width104mmChannel Depth22mmLength(s)103mmOutlet SizeDN50