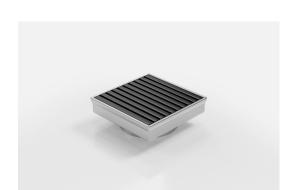

### **Square Floor Waste**

Square Floor waste with the Stormtech Aluminium Wave design grate in Matte Black finish.

The Square Range of floor waste units allow the integration of a standard floor waste with Stormtech linear drainage.

Featuring a 316 marine grade Stainless Steel channel, the Square Range is available with all Stormtech grate designs and finishes.

Available with 89mm, 76mm or 44mm outlet.