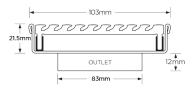

#### **SPECIFICATIONS + DIMENSIONS**

Channel Width104mmChannel Depth22mmLength(s)103mmOutlet SizeDN100