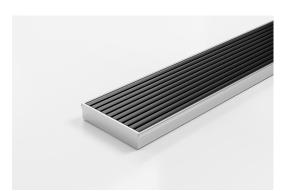

## **Linear Drain**

Made in Australia from high grade, locally sourced and anodised 6000 Series Aluminium.

This Made-to-Length linear drainage system features a 316 marine grade Stainless Steel channel with specified outlet position.

Channel Width 106mm
Channel Depth 23mm
Length(s) As Required

**Outlet Size** DN40, DN50, DN65, DN80, DN100

Electroplate finishes subject to natural variation with time and local environment. Factors such as pools/surf beaches may require electropolishing. Contact us for suitability.

Channel Material Stainless Steel Steel Grade 316

Grates longer than 1500mm supplied in sections. Tile Inserts longer than 1200mm supplied in sections. Channels over 3000mm supplied in sections with joiner. +/-2mm tolerance on dimensions.