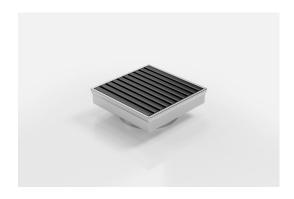

# **Square Floor Waste**

Square Floor waste with the Stormtech Aluminium Wave design grate in Matte Black finish.

The Square Range of floor waste units allow the integration of a standard floor waste with Stormtech linear drainage.

Featuring a 316 marine grade Stainless Steel channel, the Square Range is available with all Stormtech grate designs and finishes.

Available with 89mm, 76mm or 44mm outlet.

Code SQ100AADN80Black

Range Square Grate Style AA