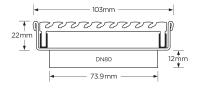

#### **SPECIFICATIONS + DIMENSIONS**

Channel Width 104mm - 104mm

Channel Depth22mmLength(s)104mmOutlet SizeDN80