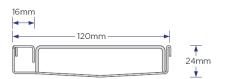

#### SPECIFICATIONS + DIMENSIONS

Channel Width 120mm
Channel Depth 24mm
Length(s) As Required
Outlet Size DN80, DN100