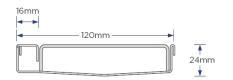

## **SPECIFICATIONS + DIMENSIONS**

**Channel Width Channel Depth** Length(s) **Outlet Size** 

120mm 24mm As Required DN80, DN100