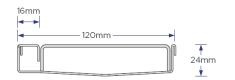

## **SPECIFICATIONS + DIMENSIONS**

Channel Width Channel Depth Length(s) Outlet Size 120mm 24mm As Required DN80, DN100