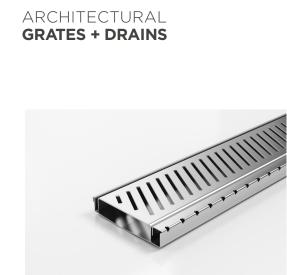

## 120SCSPASiMTL Shower Screen Support

The Shower Screen Support Grate & Channel including 120mm wide PAS grate, with a 16mm screen support bar made from 316 Stainless Steel.

This multi-functional system provides support for both wall-hung shower screen and enclosed shower-screen units.

## **PRODUCT APPLICATIONS**

Bathroom Drainage Aged / Health Care Drainage Commercial Drainage Hospitality Drainage Shower Drainage Multi-Residential Drainage Special Needs Drainage

Visit **stormtech.com.au** 