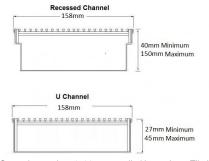

#### **SPECIFICATIONS + DIMENSIONS**

Channel Width 260mm

**Channel Depth** 27mm - 260mm **Length(s)** As Required

**Outlet Size** DN40, DN50, DN65, DN80, DN100