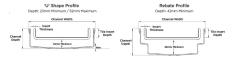

Range Custom Fabrication

Grate Style Ti

**Category** Custom Made

**Channel Material Stainless Steel** 

Steel Grade 316

Grates longer than 1500mm supplied in sections. Tile Inserts longer than 1200mm supplied in sections. Channels over 3000mm supplied in sections with joiner. +/-2mm tolerance on dimensions.