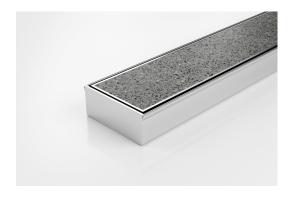

## **Tile Insert Drain**

Made to Size stainless steel Tile Insert drainage system with stainless steel channel.

Tile Insert Drain manufactured from 1.5mm thick 316 marine grade stainless steel.

Code Tii-MTS

Range Custom Fabrication

Grate Style Ti

**Category** Custom Made

**Channel Material Stainless Steel** 

Steel Grade 316

Grates longer than 1500mm supplied in sections. Tile Inserts longer than 1200mm supplied in sections. Channels over 3000mm supplied in sections with joiner. +/-2mm tolerance on dimensions.