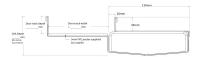

Grates longer than 1500mm supplied in sections. Tile Inserts longer than 1200mm supplied in sections. Channels over 3000mm supplied in sections with joiner. +/-2mm tolerance on dimensions.