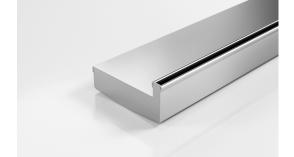

## 130SDi-Single

## **Slot Drain**

316SS slot drain with a single slot, per metre.

Please be aware that depending on the installation environment, for a pool installation or close to a surf beach, you may need to have your stainless steel grates electropolished.

Code 130SDi-Single Range Slot Drain Category Custom Made Steel Grade 316

Grates longer than 1500mm supplied in sections. Tile Inserts longer than 1200mm supplied in sections. Channels over 3000mm supplied in sections with joiner. +/-2mm tolerance on dimensions.