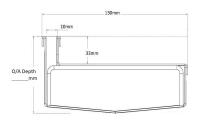

Code 130SDi-Single Range Slot Drain Category Custom Made Steel Grade 316

Grates longer than 1500mm supplied in sections. Tile Inserts longer than 1200mm supplied in sections. Channels over 3000mm supplied in sections with joiner. +/-2mm tolerance on dimensions.