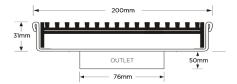

#### SPECIFICATIONS + DIMENSIONS

Channel Width200mmChannel Depth32mmLength(s)200mmOutlet SizeDN80