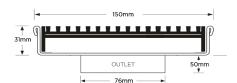

#### **SPECIFICATIONS + DIMENSIONS**

Channel Width150mmChannel Depth32mmLength(s)150mmOutlet SizeDN80