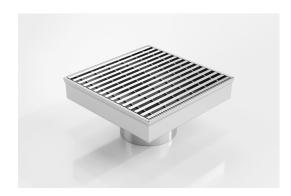

# SQ150CRDN80

## **Square Floor Waste**

The SQ150CR is a commercial style floor waste drain.

Manufactured from 304 grade stainless steel it features a commercial style grate with a 5mm wire / 5mm gap.

Available with 89mm and 76mm outlet