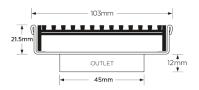

#### **SPECIFICATIONS + DIMENSIONS**

Channel Width104mmChannel Depth22mmLength(s)104mmOutlet SizeDN50