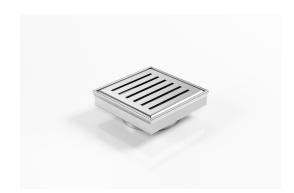

### Square Floor waste with punched Slot grate

The SQ Range of floor waste units allow the integration of a standard floor waste with Stormtech linear drainage.

Floor waste measures 104mm x 104mm.

Available with 89mm, 76mm or 44mm outlet.

#### SPECIFICATIONS + DIMENSIONS

Channel Width104mmChannel Depth22mmLength(s)104mmOutlet SizeDN50