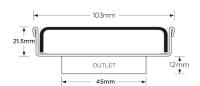

#### SPECIFICATIONS + DIMENSIONS

Channel Width104mmChannel Depth22mmLength(s)104mmOutlet SizeDN50