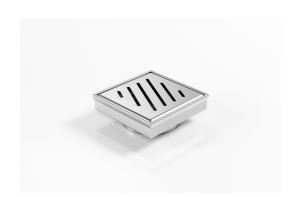

## **Square Floor Waste**

Square Floor waste with a punched angle slot grate

The SQ Range of floor waste units allow the integration of a standard floor waste with Stormtech linear drainage.

Floor waste measures 104mm x 104mm.