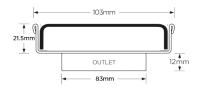

#### **SPECIFICATIONS + DIMENSIONS**

Channel Width104mmChannel Depth22mmLength(s)104mmOutlet SizeDN100