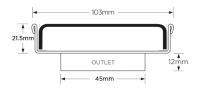

Available with 89mm, 76mm or 44mm outlet.

### **SPECIFICATIONS + DIMENSIONS**

 Channel Width
 104mm

 Channel Depth
 22mm

 Length(s)
 104mm

 Outlet Size
 DN50