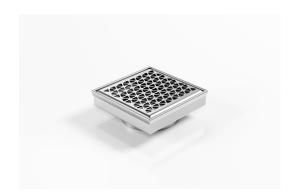

## **Square Floor Waste**

Square Floor waste with Marc Newson design grate

The SQ Range of floor waste units allow the integration of a standard floor waste with Stormtech linear drainage.

Floor waste measures 104mm x 104mm.