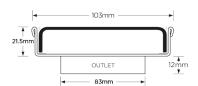

### **SPECIFICATIONS + DIMENSIONS**

Channel Width104mmChannel Depth22mmLength(s)104mmOutlet SizeDN100