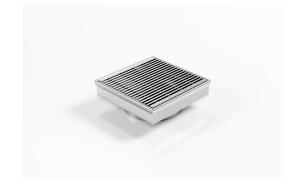

## **Square Floor Waste**

Square Floor waste with premium architectural grate

The SQ Range of floor waste units allow the integration of a standard floor waste with Stormtech linear drainage.

Floor waste measures 103mm x 103mm.