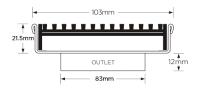

## **Square Floor Waste**

Square Floor waste with premium architectural grate

The SQ Range of floor waste units allow the integration of a standard floor waste with Stormtech linear drainage.

Floor waste measures 103mm x 103mm.

Available with 89mm, 76mm or 44mm outlet.

### **SPECIFICATIONS + DIMENSIONS**

Channel Width104mmChannel Depth22mmLength(s)103mmOutlet SizeDN100