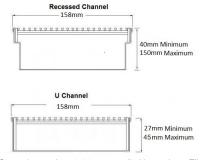

Suits Load Class B.

For site specific needs or unusual situations, choose from our Custom Fabrication range.

Stormtech can customise any drainage requirements to achieve maximum efficiency

Channel Width 210mm
Channel Depth 27mm - 210mm
Length(s) As Required

**Outlet Size** DN40, DN50, DN65, DN80, DN100

Code 200Custom-304-B
Range Custom Fabrication
Grate Style CR
Category Custom Made
Channel Material Stainless Steel
Steel Grade 304

Grates longer than 1500mm supplied in sections. Tile Inserts longer than 1200mm supplied in sections. Channels over 3000mm supplied in sections with joiner. +/-2mm tolerance on dimensions.