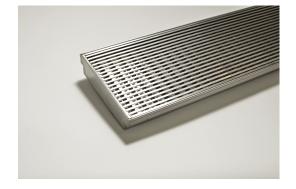

## **Linear Drain**

304 stainless steel 200mm wide grate and custom channel depth.

Depth between 27mm and 210mm.

Available with a 5mm wire x 5mm gap and 5mm wire x 5mm gap Grate Grip slip resistant dimple finish

Suits Load Class B.

For site specific needs or unusual situations, choose from our Custom Fabrication range.

Stormtech can customise any drainage requirements to achieve maximum efficiency

Channel Width 210mm
Channel Depth 27mm - 210mm
Length(s) As Required