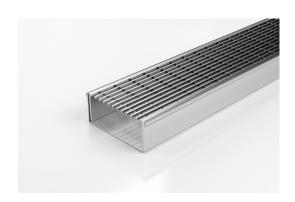

# **Linear Drain**

All stainless steel drainage unit in a stainless steel modular kit.

The 100TRi40 is our standard style grate featuring a 3mm/5mm wire gap. Manufactured from 316 marine grade steel. Also available in 304 grade stainless steel on request. Please note that our TR grates have a non linished finish.

Stormtech Modular Kits are supplied with grate and oversized channel to be cut down on site. One piece channel comes with pre punched spigot with outlet extender (kits up to 2000mm long). Oversized channel enables choice of outlet positions: centre, end or wherever preferred. Kits over 2000mm long and kits requiring multiple outlets are supplied with outlet on joiner plate. All kits are supplied with 2x clip-on end caps.