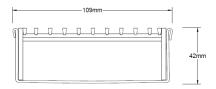

#### SPECIFICATIONS + DIMENSIONS

Channel Width 106mm Channel Depth 42mm

**Length(s)** 1000mm 1500mm 2000mm 2500mm

3000mm 3500mm 4000mm 4500mm

5000mm 5500mm 6000mm

Outlet Size DN40, DN50, DN65, DN80, DN100