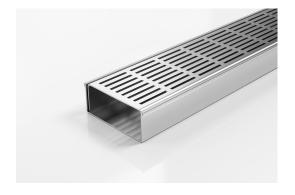

# **Linear Drain**

The 100PSi40 is a punched slot grate design.

This slot perforated grate manufactured from 316 marine grade stainless steel combined with stainless steel channel offers an affordable option to use the Slimline drainage system.

(Grate/Channel Lengths Provided) 900mm/1500mm, 1000mm/1500mm, 1200mm/1800mm, 1500mm/2400mm, 1800mm/3000mm, 2000mm/3000mm

Code 100PSi40
Range 100
Grate Style PS
Category Modular Kits
Channel Material Stainless Steel