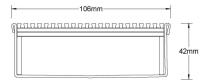

#### **SPECIFICATIONS + DIMENSIONS**

Channel Width 106mm Channel Depth 42mm

**Length(s)** 1000mm 1500mm 2000mm 2500mm

3000mm 3500mm 4000mm 4500mm

5000mm 5500mm 6000mm DN40, DN50, DN65, DN80, DN100