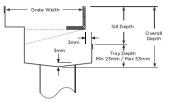

### SPECIFICATIONS + DIMENSIONS

Channel Width Channel Depth Length(s) Outlet Size

75mm Adjustable As Required N/A