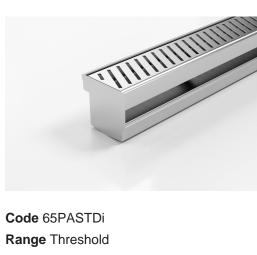

# 65PASTDi Threshold with Sub-Sill

The 65PSTDi is a Threshold Drain for door track with sub sill tray featuring our 65mm wide Punched Slot grate.

#### For sliding and Hinged doors.

Featuring a linear stainless steel grate with concealed channel section connecting sill and sub-sill for door tracks and thresholds. Allows door sills to be drained while having internal and external floor surfaces with no step down.