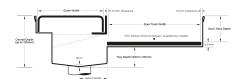

## Threshold with Sill

For sliding and Hinged doors.

A threshold drain for sill usage only featuring a concealed channel section system with an integrated sill suitable for all door track types.

Allows door sills to be drained while having internal and external floor surfaces with no step down.

#### SPECIFICATIONS + DIMENSIONS

Channel Width 110mm
Channel Depth Adjustable
Length(s) As Required
Outlet Size N/A