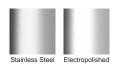

Please be aware that depending on the installation environment, for a pool installation or close to a surf beach, you may need to have your stainless steel grates electropolished.

#### STORMTECH COLOUR FINISHES

Electroplate finishes subject to natural variation with time and local environment. Factors such as pools/surf beaches may require electropolishing. Contact us for suitability.