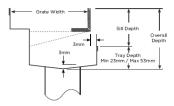

## Threshold with Sub-Sill

The 100PASTDi is a Threshold Drain for door track with sub sill tray featuring our 100mm wide Punched Slot grate.

For sliding and Hinged doors.

Featuring a linear stainless steel grate with concealed channel section connecting sill and sub-sill for door tracks and thresholds.

Allows door sills to be drained while having internal and external floor surfaces with no step down.

Please be aware that depending on the installation environment, for a pool installation or close to a surf beach, you may need to have your stainless steel grates electropolished.

#### SPECIFICATIONS + DIMENSIONS

Channel Width 110mm
Channel Depth Adjustable
Length(s) As Required
Outlet Size N/A