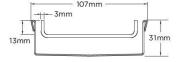

#### **SPECIFICATIONS + DIMENSIONS**

Channel Width 107mm Channel Depth 31mm

**Length(s)** 900mm 1000mm 1200mm

Outlet Size DN80