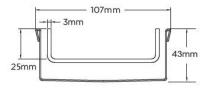

#### SPECIFICATIONS + DIMENSIONS

Channel Width 106mm
Channel Depth 42mm
Length(s) As Required

**Outlet Size** DN40, DN50, DN65, DN80, DN100