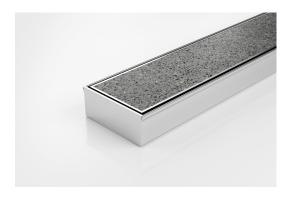

## **Tile Insert Drain**

All stainless steel drainage unit made to specified length with specified outlet position.

The 100Tii40 is a Tile Insert Drain manufactured from 3mm thick 316 marine grade stainless steel.

Suitable for tiles up to 25mm thick.

The maximum length of the tile insert will be 1200mm in one piece, channels longer than 1200mm will have inserts in multiple equal sections

Code 100Tii40MTL

Range 100