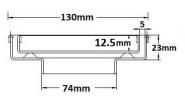

Tile Insert Floor waste measures 130mm x 130mm.

This waste is finished in brass.

It is suitable for tiles up to 12mm thick.

#### **SPECIFICATIONS + DIMENSIONS**

Channel Width130mmChannel Depth23mmLength(s)130mmOutlet SizeDN80