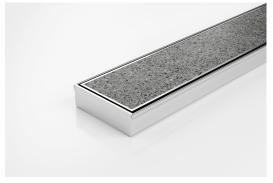

## **Tile Insert Drain**

The 100Tii30 is a Tile Insert Drain manufactured from 3mm thick 316 marine grade stainless steel.

Suitable for tiles up to 12mm thick.

The maximum length of the tile insert will be 1200mm in one piece, channels longer than 1200mm will have inserts in multiple equal sections

Code 100Tii30MTL

Range 100

Grate Style Ti

Category Made-to-Length

**Channel Material Stainless Steel** 

Steel Grade 316

Grates longer than 1500mm supplied in sections. Tile Inserts longer than 1200mm supplied in sections. Channels over 3000mm supplied in sections with joiner. +/-2mm tolerance on dimensions.