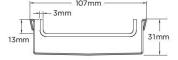

#### SPECIFICATIONS + DIMENSIONS

Channel Width 107mm
Channel Depth 31mm
Length(s) As Required

**Outlet Size** DN40, DN50, DN65, DN80, DN100